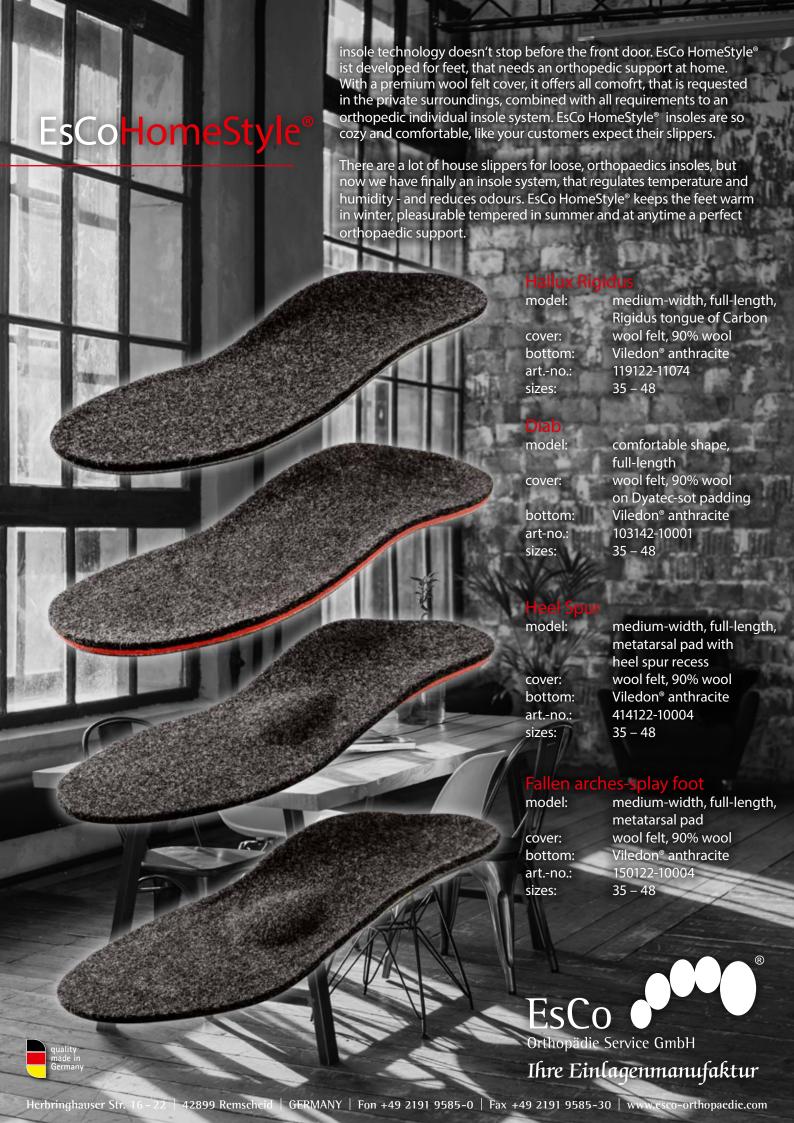

## Comfortable and orthopedic – insoles systems for house slippers.

EsCoHomeStyle®

- symptom-free at home or in the home office
- handcrafted orthopaedic technology without compromisses for home
- perfect support of indications like heel spur, diabetic foot syndrome, hallux rigidus, fallen arches and splay foot
- convincing extension to standard insoles
- a combination of orthopaedic insole and comfort